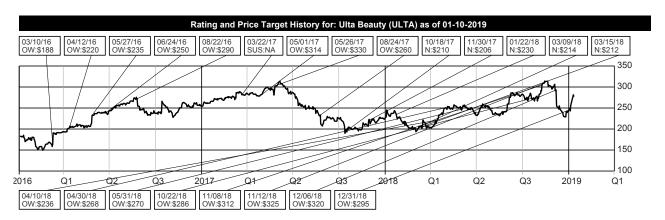

|            |            |     | •             |

Source: Company websites, Piper Jaffray & Co. Research

## **Covered Companies Mentioned In This Report**

#### Ratings, Price **Targets and Risks**

EL is currently rated OW with a \$151 PT based on 28x FY20E EPS. Risks include industry consolidation, mall traffic, competition, distribution, and macro.

ULTA is currently rated OW with a \$295 PT based on 23x FY20E EPS. Risks include competition, markdown risk, vendor concentration, reliance on key management, and macro.

ELF is currently rated UW with an \$8 PT based on 8x EV/FY20E EBITDA. Risks include reliance on key management, competition, store traffic, margin defensibility, and macro.

#### **Important Research Disclosures**



Created by: BlueMatrix



Created by: BlueMatrix



Created by: BlueMatrix

Notes: The boxes on the Rating and Price Target History chart above indicate the date of the fundamental Equity Research Note, the rating and the price target. Each box represents a date on which an analyst made a change to a rating or price target, except for the first box, which may only represent the first Note written during the past three years. Legend:

I: Initiating Coverage

R: Resuming Coverage

T: Transferring Coverage

D: Discontinuing Coverage

S: Suspending Coverage

OW: Overweight N: Neutral UW: Underweight NA: Not Available **UR: Under Review** 

#### Distribution of Ratings/IB Services Piper Jaffray

IB Serv./Past 12 Mos.

| Rating    | Count | Percent | Count | Percent |
|-----------|-------|---------|-------|---------|
| BUY [OW]  | 413   | 64.23