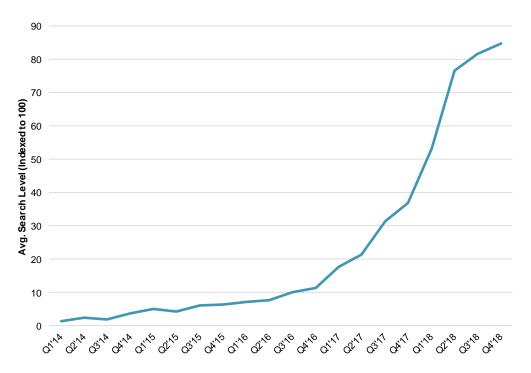

CBD - What Now?

As we mentioned earlier, CBD is now legal at a federal level in the United States. The FDA and USDA are now responsible for regulating CBD and CBD products. The industry is currently awaiting further clarification as to how the FDA will regulate CBD. To underscore the importance of resolving confusion surrounding the legality and regulation of CBD, we show Google search trends for the phrase "is CBD oil legal" in the following chart. Again, CBD is legal as of 2019.