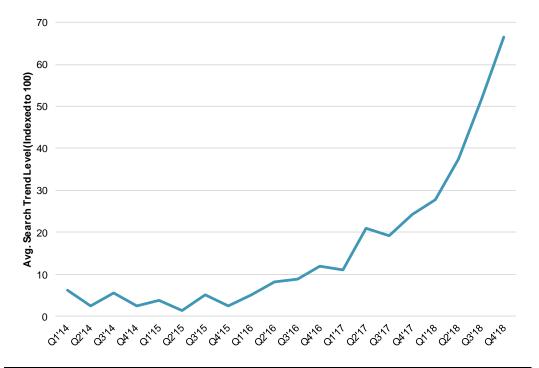

Below, Google search trends illustrate the growing interest in CBD beauty.

#### Avg. Search Trend Level for "CBD Beauty" in the U.S.

Source: Google Search Trends, Piper Jaffray & Co

Again, we view cannabis beauty as an extension of the broader natural beauty trend given the focus of both on health and wellness. We expect CBD will likely garner attention from the natural & clean beauty consumer base. In fact, Google search trends for "natural beauty" and "clean beauty" have tapered off slightly while "CBD beauty" has gained traction. The index for "natural beauty" trends has fallen from 70 (indexed to 100) in CQ2'18 to 66 in CQ4'18. The index for "clean beauty" searches declined from 34 to 32 over the same period. "CBD beauty" search levels, while small relative to both clean & natural search levels, rose from 2 in CQ2'18 to 4 in CQ4'18.

Exhibit 14 Natural & Clean Beauty Momentum Likely Pivoting Toward CBD Beauty

- Clean Beauty Natural Beauty CBD Beauty 90 80 Avg. 10

Source: Google Search Trends, Piper Jaffray & Co. Research

Hemp Seed Oil: Nothing New, but Still Growing