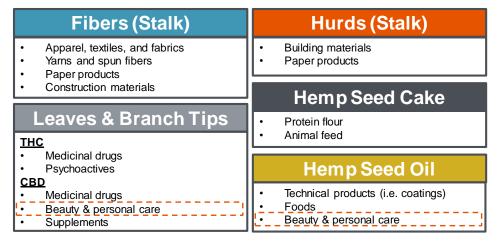

Two cannabis derivatives, CBD and hemp seed oil, have applications in beauty & personal care.

Exhibit 11

#### Cannabis Plant Uses: Breakdown by Anatomy

Source: Congressional Research Service, Piper Jaffray & Co. Research

Potential Uses For **CBD Beauty Products**  In 2018 the FDA approved the first cannabidiol-based drug, Epidiolex (by GW Pharmaceutical, covered by Piper Jaffray Analyst Danielle Brill), for treating seizures related to two rare types of epilepsy. Epidiolex is a CBD oil administered orally. However, little available research concerns the efficacy of topical CBD. Many CBD beauty products in the market claim to have antiinflammatory properties and applications in pain relief, as cannabidiol interacts with the painregulating endocannabinoid system in the body.