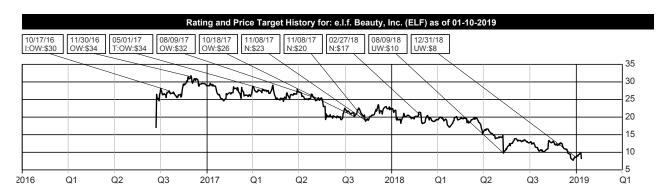

le.com/ |           | X        |            |            |     | •             |

Source: Company websites, Piper Jaffray & Co. Research

## **Covered Companies Mentioned In This Report**

#### Ratings, Price **Targets and Risks**

EL is currently rated OW with a \$151 PT based on 28x FY20E EPS. Risks include industry consolidation, mall traffic, competition, distribution, and macro.

ULTA is currently rated OW with a \$295 PT based on 23x FY20E EPS. Risks include competition, markdown risk, vendor concentration, reliance on key management, and macro.

ELF is currently rated UW with an \$8 PT based on 8x EV/FY20E EBITDA. Risks include reliance on key management, competition, store traffic, margin defensibility, and macro.

#### **Important Research Disclosures**



Created by: BlueMatrix



Created by: BlueMatrix



Created by: BlueMatrix

Notes: The boxes on the Rating and Price Target History chart above indicate the date of the fundamental Equity Research Note, the rating and the price target. Each box represents a date on which an analyst made a change to a rating or price target, except for the first box, which may only represent the first Note written during the past three years. Legend:

I: Initiating Coverage

R: Resuming Coverage

T: Transferring Coverage

D: Discontinuing Coverage

S: Suspending Coverage

OW: Overweight N: Neutral UW: Underweight NA: Not Available **UR: Under Review** 

#### Distribution of Ratings/IB Services Piper Jaffray

IB Serv./Past 12 Mos.

| Rating    | Count | Percent | Count | Percent |
|-----------|-------|---------|-------|---------|
|